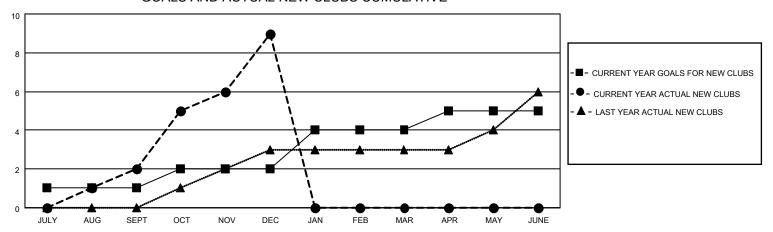

## GOALS AND ACTUAL NEW CLUBS CUMULATIVE

## MONTHLY MEMBERSHIP PROGRESS REPORT

LOCATION INDIA District 320 F Results as of: 12/31/2020

| Clubs         |               |             |               | Members               |                        |                         |                                                    |  |
|---------------|---------------|-------------|---------------|-----------------------|------------------------|-------------------------|----------------------------------------------------|--|
|               | RESULTS FOR   | R 2020-2021 |               | RESULTS FOR 2020-2021 |                        |                         |                                                    |  |
| QUARTER       | NEW CLUB GOAL | NEW CLUBS   | DROPPED CLUBS | QUARTER MEME          | BER GROWTH NET<br>GOAL | MEMBER GROWTH<br>ACTUAL | DROPPED<br>MEMBERS ACTUAL<br>(including transfers) |  |
| JULY/AUG/SEPT | 1             | 2           | 1             | JULY/AUG/SEPT         | 30                     | 175                     | 55                                                 |  |
| OCT/NOV/DEC   | 1             | 7           | 0             | OCT/NOV/DEC           | 30                     | 341                     | 151                                                |  |
| JAN/FEB/MAR   | 2             | 0           | 0             | JAN/FEB/MAR           | 20                     | 0                       | 0                                                  |  |
| APR/MAY/JUNE  | 1             | 0           | 0             | APR/MAY/JUNE          | 20                     | 0                       | 0                                                  |  |