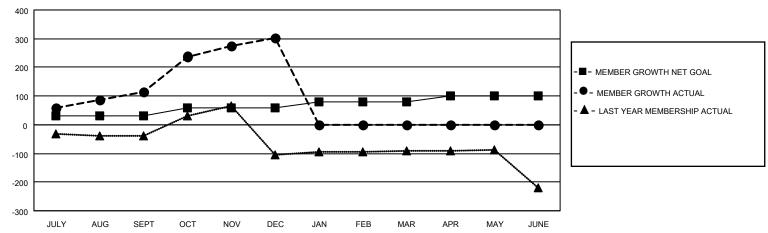

## GOALS AND ACTUAL MEMBERS CUMULATIVE

| DROPPED CLUBS: 1 |     | 52 CLUBS OF 81 ADDED 1 OR MORE<br>NEW MEMBERS | GENDER DISTRIBUTION  MALE 2,059 (77.26%)  FEMALE 606 (22.74%) |               |     |
|------------------|-----|-----------------------------------------------|---------------------------------------------------------------|---------------|-----|
| DROPPED MEMBERS  |     |                                               | I LIVIALL                                                     | 000 (22.1470) |     |
| DECEASED         | 12  | CLICK HERE FOR CUMULATIVE                     | TOTAL FAMILY UNIT MEMBERS                                     |               | 948 |
| CLUB CANCELLED   | 0   | MEMBERSHIP DATA                               |                                                               |               | 550 |
| OTHER 194        |     |                                               | FAMILY MEMBERS PAYING HALF DUES                               |               | 550 |
| TOTAL            | 206 |                                               |                                                               |               |     |

## MONTHLY MEMBERSHIP PROGRESS REPORT

LOCATION INDIA District 320 F Results as of: 12/31/2020

| Clubs         |               |             |               | Members               |                        |                         |                                                    |  |
|---------------|---------------|-------------|---------------|-----------------------|------------------------|-------------------------|----------------------------------------------------|--|
|               | RESULTS FOR   | R 2020-2021 |               | RESULTS FOR 2020-2021 |                        |                         |                                                    |  |
| QUARTER       | NEW CLUB GOAL | NEW CLUBS   | DROPPED CLUBS | QUARTER MEME          | BER GROWTH NET<br>GOAL | MEMBER GROWTH<br>ACTUAL | DROPPED<br>MEMBERS ACTUAL<br>(including transfers) |  |
| JULY/AUG/SEPT | 1             | 2           | 1             | JULY/AUG/SEPT         | 30                     | 175                     | 55                                                 |  |
| OCT/NOV/DEC   | 1             | 7           | 0             | OCT/NOV/DEC           | 30                     | 341                     | 151                                                |  |
| JAN/FEB/MAR   | 2             | 0           | 0             | JAN/FEB/MAR           | 20                     | 0                       | 0                                                  |  |
| APR/MAY/JUNE  | 1             | 0           | 0             | APR/MAY/JUNE          | 20                     | 0                       | 0                                                  |  |